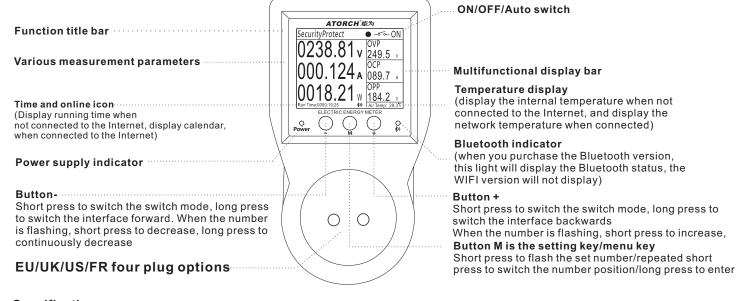

Date function: month/day

Large screen measurement digital display function

\*Remote control

\*Timer function Socket

\*Countdown function

\*Over current Protection \*Over voltage protection

\*Over Power protection

\*Set the electricity unit price function/accumulate electricity bills

\*Cycle timing function

Plug type: EU plug / US plug / UK plug/FR plug / (optional)
EU plug type E: Primarily used in France, Belgium, Poland, Slovakia & Czechia
EU plug type F: Used almost ererywhere in Europe & Russia, except for the UK & Ireland