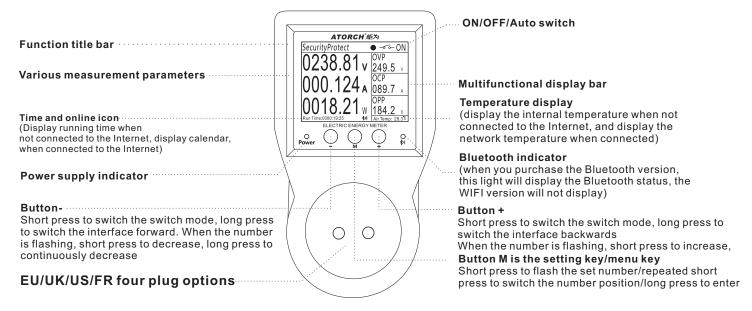

## Specifications:

Model:S1W

Material: ABS + PC

Measuring voltage: AC85-265V Measuring current: 0-16A Max16A

Power: MAX3680W

Energy Measurement range: 0 ~ 99999kWh

Accuracy: +1%

Wireless consumption: <0.3W frequency: 50 / 60HZ Power factor: 0-1.00PF

Working temperature: -20°C ~ +60°C Wi-Fi frequency: 2.412 ~ 2.484 MHz

Working humidity: <80%

Security Type: WEP64 / WEP128 / TKIP / CCMP (AES)

Dimensions: 133X76X73mm

Screen Type: 2.4inch TFT-LCD HD Display Panel Graphic 240'RGB'320 Dot-matrix

Date function: month/day

Large screen measurement digital display function Works with Amazon Alexa & Google Home

Smart power outlet works with Amazon Alexa, Smarthing and Google Home,

just say what you want to do and it will happen right away.

\*Remote control

- \*Timer function Socket
- \*Countdown function
- \*Over current Protection
- \*Over voltage protection
- \*Over Power protection
- \*Set the electricity unit price function/accumulate electricity bills

\*Cycle timing function

Through WiFi power outlet: Just download the Tuya app or Smart life APP,

plug in a power outlet, and then you can control your lights and other devices anywhere through your smartphone or tablet. Energy Saving: Ideal for lighting and other devices with adjustable on / off functions, turn on / off according to your specified time.