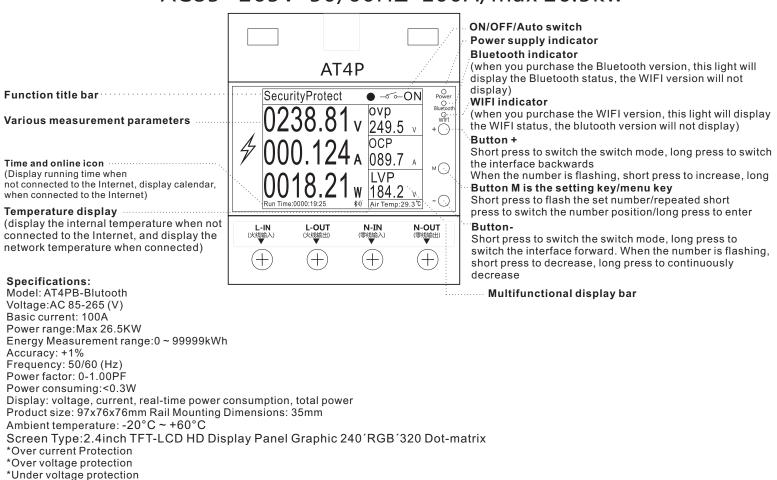

## AT4P HD Color Screen Digital Display Rail Watt-Hour Meter

## ---Bluetooth version User Manual---AC85~265V 50/60HZ 100A/max 26.5kw

\*Set the electricity unit price function/accumulate electricity bills

\*Screen rotation and screen monitoring large display