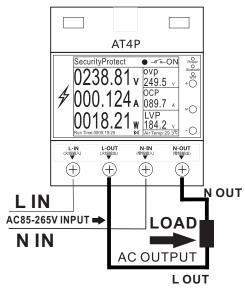

## --Wiring method--

For more information, please scan the QR code to visit the official

Pay attention to safety, please strictly follow the wiring in the manual!

Mobile and computer APP software download address: http://www.atorch.cn